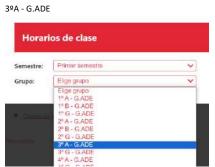

## 3.3. SCHEDULES

At your degree web page in Florida website

- 1. Scroll down to "Calendarios y horarios" (=Calendars and schedules).
- 2. Then you need to chose the semester:
  - Primer semester= Fall semester
  - Segundo semestre = Spring semester
- 3. The group (check the group of your selected module in the list of modules)
- In "A.D.E." (Business degree ) The groups "A" and "B" are the morning groups and the the groups "G" are the the evening groups (the modules codes ending with "g" belong to the evening groups")

#### EXAMPLE

From the list of available modules:

https://www.floridauniversitaria.es/wp-content/uploads/florida-manual-uploads/asignaturas/matricula/OCA\_ADE.pdf

I want to know the schedule of "Estrategias Corporativas" (Corporate strategies), code 36002A (Group 3ºA)

(notice at the evening groups the codes of the modules end with G, and the group names are  $1^{\circ}G$ ,  $2^{\circ}G$ ,  $3^{\circ}G$  and  $4^{\circ}G$ )

Checking the list of available modules I see it is in the group 3º (morning group) 1.

- 2. Therefore I select -
  - Primer semestre -

- There I can see that "Estrategias corporativas" (Corporate strategies) at the morning group: 3.
  - Has lectures at group 3ºA on Mondays and Wednesdays from 11:45 to 13:45 a.
    - b. Will be done at room D.2.6. (building D, first floor, room D.2.6.)