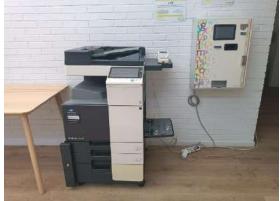

## 4.5.3. PRINTING

It the hall of building C you will find this machine (on the right) where you can get a rechargeable card for your printings.

-The basic cost is one euro and this includes one euro credit.

-Notice you need to insert the exact amount you want to charge the card with. It does not give change back.

#### Printers:

- You will find one next to the card machine (at building C's hall). At this one you need to insert a memory stick with your files

- At the top floor of the building D, opposite to the library