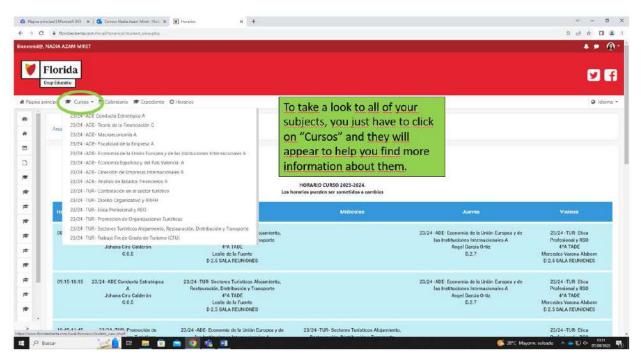

#### 4.5.2. FLORIDA OBERTA

Florida Oberta is the internal platform for your modules at Florida. At the Florida intranet <u>https://www.floridaoberta.com/</u> you will find the information about the modules in which you are registered: schedules, communication with teachers, etc.

|          | Florida                                                                                                    |
|----------|------------------------------------------------------------------------------------------------------------|
| 🕷 Página | Grup Educatiu   principal   # Cuisos *    Calendario   # Expediente   O Horarios                           |
| 22       |                                                                                                            |
| *        | Área personal / Horarios                                                                                   |
| -        |                                                                                                            |
| D        | Selectione periodo:                                                                                        |
|          | Schedules (horarios): Grados - Primer Semestre   Fall semester (Primer semestre) Grados - Segundo Semestre |
| *        | Spring semester (Segundo semestre)                                                                         |
|          | spring seriester (begunde seriester)                                                                       |
| *        |                                                                                                            |
| 18       |                                                                                                            |
| *        |                                                                                                            |