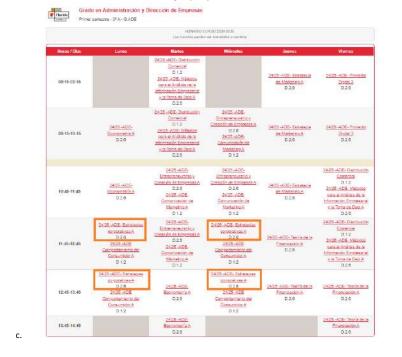

#### EXAMPLE

From the list of available modules:

https://www.floridauniversitaria.es/wp-content/uploads/florida-manual-uploads/asignaturas/matricula/OCA\_ADE.pdf

I want to know the schedule of "Estrategias Corporativas" (Corporate strategies), code 36002A (Group 3ºA)

(notice at the evening groups the codes of the modules end with G, and the group names are  $1^{\circ}G$ ,  $2^{\circ}G$ ,  $3^{\circ}G$  and  $4^{\circ}G$ )

Checking the list of available modules I see it is in the group 3º (morning group) 1.

- 2. Therefore I select -
  - Primer semestre -

- There I can see that "Estrategias corporativas" (Corporate strategies) at the morning group: 3.
  - Has lectures at group 3ºA on Mondays and Wednesdays from 11:45 to 13:45 a.
    - b. Will be done at room D.2.6. (building D, first floor, room D.2.6.)